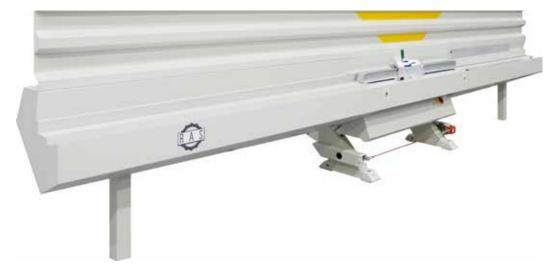

## **Production Program**

CUTTING

BENDING

FORMING

SOFTWARE

**DuctZipper L-Form** 

The DuctZipper in L-shape is specifically designed for large ducts. On the DuctZipper-L the working position is rotated by 45 degrees. The horizontal flange of the duct rests on the table while the vertical flange is directed straight up. Gripping grooves in the vertical wall let the operator easily hold and guide the duct while passing it through the machine.

Even very large ducts can be produced with only two operators.

| Technical data       | Sheet thickness max. | Duct cross-sec. min. | Speed ca. |
|----------------------|----------------------|----------------------|-----------|
| DuctZipper RAS 20.12 | 1.0 - 1.25 mm        | 140 x 140 mm         | 15 m/min. |
| DuctZipper RAS 20.10 | 0.5 - 1.00 mm        | 100 x 100 mm         | 15 m/min. |