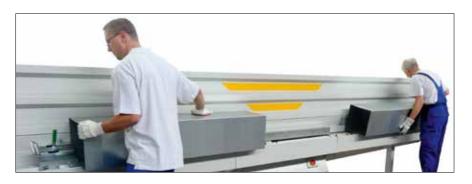

## **Production Program**

CUTTING

BENDING

FORMING

SOFTWARE

**DuctZipper L-Form** 

The DuctZipper in L-shape is specifically designed for large ducts. On the DuctZipper-L the working position is rotated by 45 degrees. The horizontal flange of the duct rests on the table while the vertical flange is directed straight up. Gripping grooves in the vertical wall let the operator easily hold and guide the duct while passing it through the machine.

Even very large ducts can be produced with only two operators.

| Technical data       | Sheet thickness max. | Duct cross-sec. min. | Speed ca. |
|----------------------|----------------------|----------------------|-----------|
| DuctZipper RAS 20.12 | 1.0 - 1.25 mm        | 140 x 140 mm         | 15 m/min. |
| DuctZipper RAS 20.10 | 0.5 - 1.00 mm        | 100 x 100 mm         | 15 m/min. |