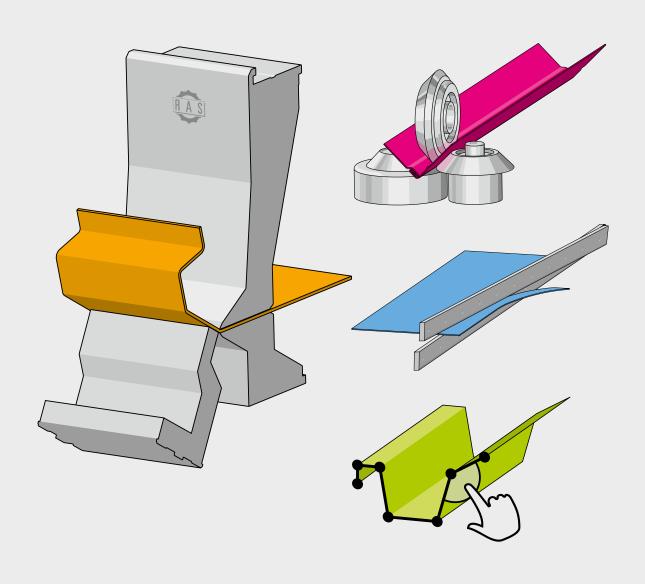

## **Production Program**

CUTTING

BENDING

FORMING

SOFTWARE

**DuctZipper L-Form** 

The DuctZipper in L-shape is specifically designed for large ducts. On the DuctZipper-L the working position is rotated by 45 degrees. The horizontal flange of the duct rests on the table while the vertical flange is directed straight up. Gripping grooves in the vertical wall let the operator easily hold and guide the duct while passing it through the machine.

Easily accessible forming rolls for cleaning and maintenance.

Improved seaming accuracy also results in a reduced distortion of the duct cross-section.

Working speed doubled through quicker loading of following part.

Even very large ducts can be produced with only two operators.

| Technical data       | Sheet thickness max. | Duct cross-sec. min. | Speed ca. |
|----------------------|----------------------|----------------------|-----------|
| DuctZipper RAS 20.12 | 1.0 - 1.25 mm        | 140 x 140 mm         | 15 m/min. |
| DuctZipper RAS 20.10 | 0.5 - 1.00 mm        | 100 x 100 mm         | 15 m/min. |