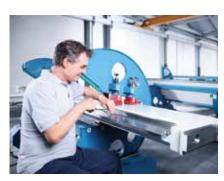

## **Production Program**

CUTTING

BENDING

FORMING

SOFTWARE

**DuctZipper L-Form** 

The DuctZipper in L-shape is specifically designed for large ducts. On the DuctZipper-L the working position is rotated by 45 degrees. The horizontal flange of the duct rests on the table while the vertical flange is directed straight up. Gripping grooves in the vertical wall let the operator easily hold and guide the duct while passing it through the machine.

Easily accessible forming rolls for cleaning and maintenance.

Improved seaming accuracy also results in a reduced distortion of the duct cross-section.

Working speed doubled through quicker loading of following part.

Even very large ducts can be produced with only two operators.

| Technical data       | Sheet thickness max. | Duct cross-sec. min. | Speed ca. |
|----------------------|----------------------|----------------------|-----------|
| DuctZipper RAS 20.12 | 1.0 - 1.25 mm        | 140 x 140 mm         | 15 m/min. |
| DuctZipper RAS 20.10 | 0.5 - 1.00 mm        | 100 x 100 mm         | 15 m/min. |