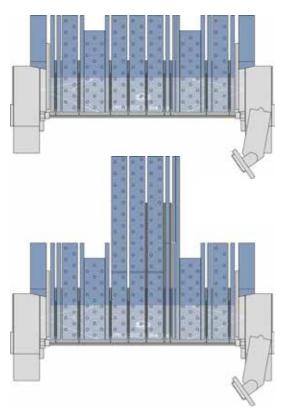

The DownTool in the folding beam can be simply lowered manually.

The DownTools can be used to bend louvers, multi-sided parts, and flanges bent inward without an additional tool set-up.

| Technical data         | Bending length max. | Sheet thickness max. |
|------------------------|---------------------|----------------------|
| FLEXI2bend RAS 73.40-2 | 4060 mm             | 2.5 mm               |
| FLEXI2bend RAS 73.30-2 | 3200 mm             | 3.0 mm               |