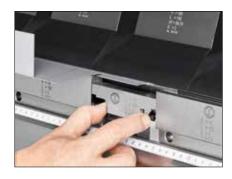

## FLEXI2bend

Rectangular or T shape gauging system.

The popup squaring arm simplifies aligning long and slim parts.

The swivel control allows operation of the machine from the folding beam or the gauging system.

The DownTool in the folding beam can be simply lowered manually.

The DownTools can be used to bend louvers, multi-sided parts, and flanges bent inward without an additional tool set-up.

| Technical data         | Bending length max. | Sheet thickness max. |
|------------------------|---------------------|----------------------|
| FLEXI2bend RAS 73.40-2 | 4060 mm             | 2.5 mm               |
| FLEXI2bend RAS 73.30-2 | 3200 mm             | 3.0 mm               |