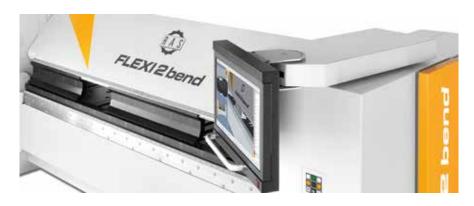

## FLEXI2bend

Rectangular or T shape gauging system.

The popup squaring arm simplifies aligning long and slim parts.

The swivel control allows operation of the machine from the folding beam or the gauging system.