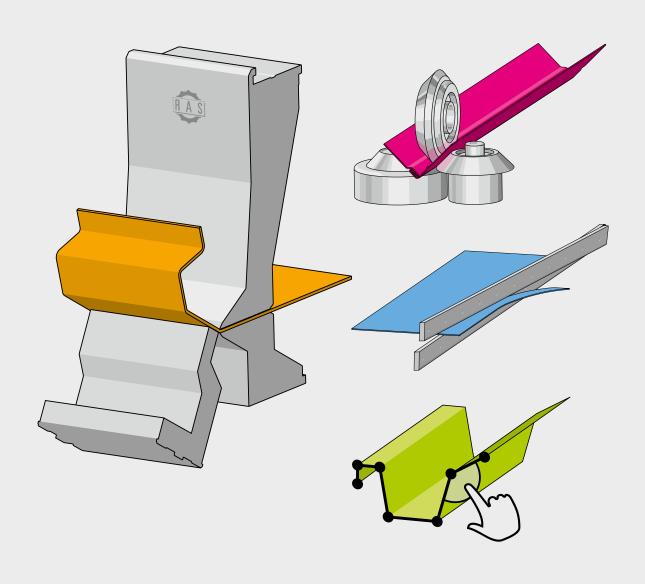

## FLEXI2bend

Rectangular or T shape gauging system.

The popup squaring arm simplifies aligning long and slim parts.

The swivel control allows operation of the machine from the folding beam or the gauging system.

Part geometries can be added by drawing, table input, or STEP/dxf import.

The tools are designed for the various applications and offer large free space.

The 3D simulation shows the automatically programmed bending sequence.

The DownTool in the folding beam can be simply lowered manually.

The DownTools can be used to bend louvers, multi-sided parts, and flanges bent inward without an additional tool set-up.

| Technical data         | Bending length max. | Sheet thickness max. |
|------------------------|---------------------|----------------------|
| FLEXI2bend RAS 73.40-2 | 4060 mm             | 2.5 mm               |
| FLEXI2bend RAS 73.30-2 | 3200 mm             | 3.0 mm               |