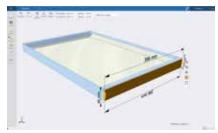

Part geometries can be added by drawing, table input, or STEP/dxf import.

The tools are designed for the various applications and offer large free space.

The 3D simulation shows the automatically programmed bending sequence.