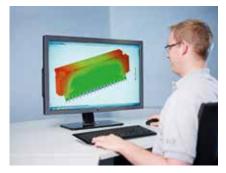

Part geometries can be added by drawing, table input, or STEP/dxf import.

The tools are designed for the various applications and offer large free space.

The 3D simulation shows the automatically programmed bending sequence.