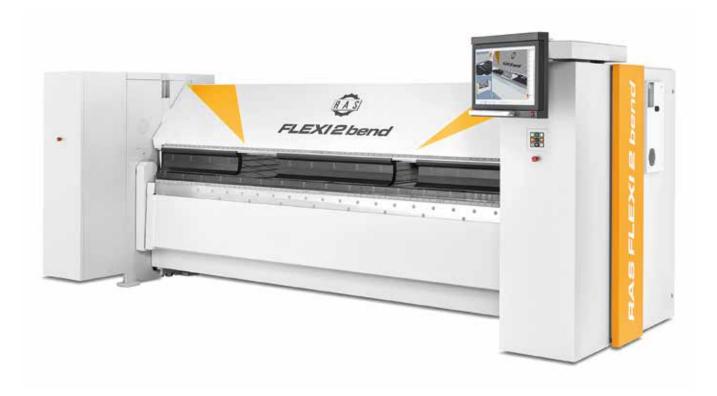

## FLEXI2bend

Rectangular or T shape gauging system.

The popup squaring arm simplifies aligning long and slim parts.

The swivel control allows operation of the machine from the folding beam or the gauging system.

The DownTool in the folding beam can be simply lowered manually.

The DownTools can be used to bend louvers, multi-sided parts, and flanges bent inward without an additional tool set-up.

| Technical data         | Bending length max. | Sheet thickness max. |
|------------------------|---------------------|----------------------|
| FLEXI2bend RAS 73.40-2 | 4060 mm             | 2.5 mm               |
| FLEXI2bend RAS 73.30-2 | 3200 mm             | 3.0 mm               |