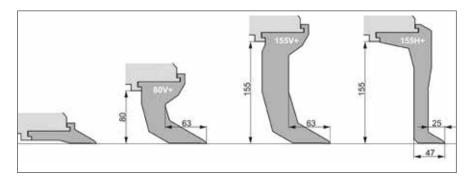

The DownTool in the folding beam can be simply lowered manually.

The DownTools can be used to bend louvers, multi-sided parts, and flanges bent inward without an additional tool set-up.

| Technical data         | Bending length max. | Sheet thickness max. |
|------------------------|---------------------|----------------------|
| FLEXI2bend RAS 73.40-2 | 4060 mm             | 2.5 mm               |
| FLEXI2bend RAS 73.30-2 | 3200 mm             | 3.0 mm               |