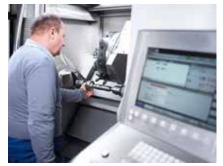

## FLEXI2bend

Rectangular or T shape gauging system.

The popup squaring arm simplifies aligning long and slim parts.

The swivel control allows operation of the machine from the folding beam or the gauging system.

Part geometries can be added by drawing, table input, or STEP/dxf import.

The tools are designed for the various applications and offer large free space.

The 3D simulation shows the automatically programmed bending sequence.