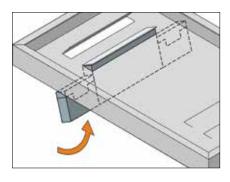

The DownTool in the folding beam can be simply lowered manually.

The DownTools can be used to bend louvers, multi-sided parts, and flanges bent inward without an additional tool set-up.

| Technical data         | Bending length max. | Sheet thickness max. |
|------------------------|---------------------|----------------------|
| FLEXI2bend RAS 73.40-2 | 4060 mm             | 2.5 mm               |
| FLEXI2bend RAS 73.30-2 | 3200 mm             | 3.0 mm               |